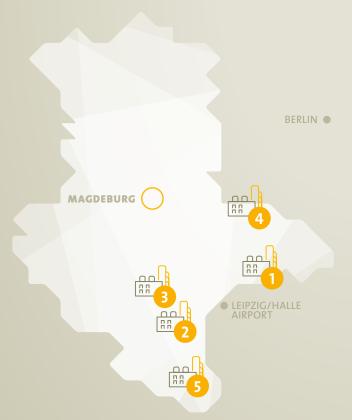

## CHEMICAL PARKS IN SAXONY-ANHALT

#### BITTERFELD-WOLFEN CHEMICAL PARK

Founded: 1893 USP: businesses from the chlorine-, phosphorous-, colour-, pharmaceuticals- and fine chemicals sectors, start-ups, TGZ centre for technology and entrepreneurs Size: approx. 1,200 hectares Number of businesses: 350 Number of employees: approx. 12,000 Flagship Companies: DOW, Bayer, AkzoNobel, Evonik, Lanxess, ICL, Hi-Bis, Clariant, Guardian Glass, Heraeus, Miltitz Aromatics, Organica Feinchemie, Silicon Products

#### 2 LEUNA CHEMICAL PARK

Founded: 1916 USP: secured chemical site with park perimeter fencing, full service provider for media and services, community feedstock supply and energy supply, Fraunhofer CBP/pilot plant Size: approx. 1,300 hectares Number of businesses: 100 Number of employees: approx. 10,000 Flagship Companies: TOTAL, Linde, DOMO, BASF, Alberdingk Boley, Arkema, CRI, DOW, Innospec, Eastman, Leuna-Harze

#### 3 SCHKOPAU/BÖHLEN DOW VALUE PARK

Founded: 1998 | USP: performance and specialist plastics, ValuePark with major user principle, Fraunhofer PAZ and CSP Institutes | Size: 150 hectares | Number of businesses: 20 | Number of employees: approx. 3,000 | Flagship Companies: DOW, Braskem, Manuli Stretch, Trinseo, BYK Chemie, Innovia

#### 4 PIESTERITZ AGRO-CHEMICAL PARK

Founded: 2005 USP: the only chemical park for agricultural chemicals in Germany, site operator SKW Piesteritz is the biggest manufacturer of urea and ammonia in Germany Size: 220 hectares Number of businesses: 30 Number of employees: approx. 1,500 Flagship Companies: SKW Stickstoffwerke Piesteritz, AGROFERT, Borealis Agrolinz Melamine, Air Liquide, Louis Dreyfus Company

#### 5 ZEITZ CHEMICAL AND INDUSTRY PARK

Founded: 1936 USP: open and independent location for chemicals, international and medium-sized / owner-managed businesses |
Size: 230 hectares | Number of businesses: 50 | Number of employees: approx. 1,000 | Flagship Companies: Radici Chimica, Puralglobe, Interstarch, Jowat Klebstoffe, Deurex, Münzing Micro Technologies