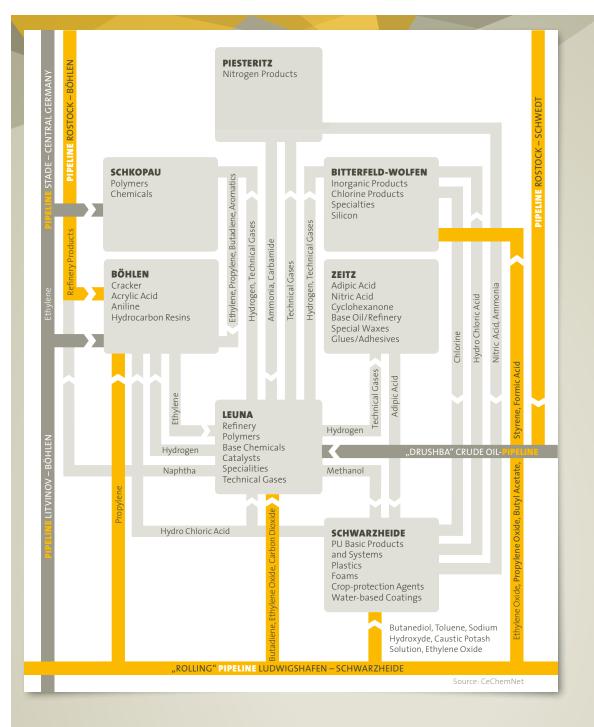

### **SYSTEMATIC**

Feedstock integration of the CeChemNet sites Bitterfeld-Wolfen, Leuna, Schkopau/Böhlen, Zeitz and Schwarzheide

TYPES OF PRODUCTS
AT THE LOCATIONS

|                                         | INORGANIC<br>BASIC<br>CHEMICALS | PETRO-<br>CHEMICALS<br>AND DERIVATES | POLYMERS | FINE AND<br>SPECIALTY<br>CHEMICALS | PHARMA-<br>CEUTICALS | FERTILIZERS | PLASTIC<br>PROCESSING | INDUSTRIAL<br>BIOTECH |
|-----------------------------------------|---------------------------------|--------------------------------------|----------|------------------------------------|----------------------|-------------|-----------------------|-----------------------|
| Piesteritz<br><b>Agro-Chemical Park</b> | 0                               |                                      | 0        | 0                                  |                      | 0           |                       |                       |
| Bitterfeld-Wolfen<br>Chemical Park      | 0                               |                                      | 0        | 0                                  | 0                    |             | 1,00                  | 0                     |
| Schkopau/Böhlen<br>Dow Value Park       | 0                               | 0                                    | 0        | 0                                  |                      |             | 0                     |                       |
| Leuna<br>Chemical Park                  | 0                               | 0                                    | 0        | 0                                  | 0                    | 0           | 0                     | 0                     |
| Zeitz Chemical and Industry Park        |                                 | 0                                    |          | 0                                  |                      |             | 0                     | 0                     |